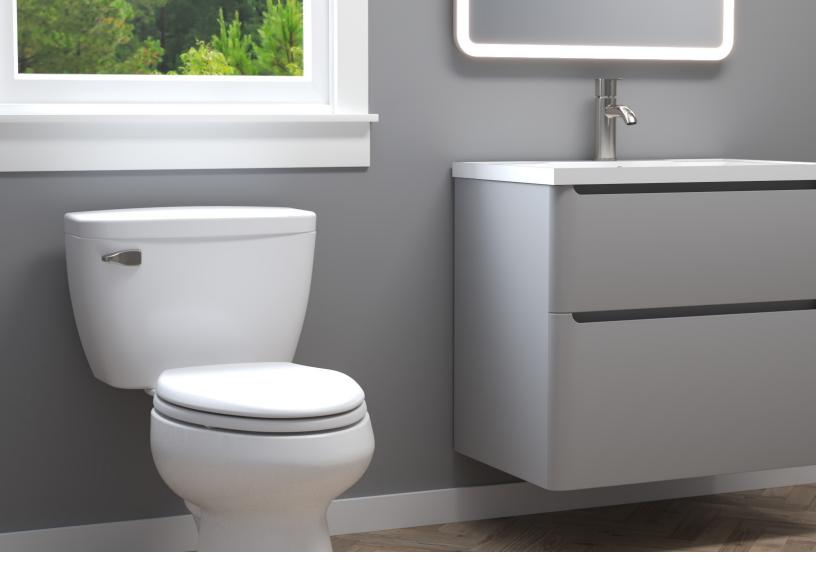

# **Universal Handle Kits**

Upgrade your OEM linkage with the new Flushmate Universal Handle Kit, which fits left and right-hand applications for the Flushmate 503, 503H & 504 Series Flushmate Systems.

# A Better flushing experience

Our handle and linkage assembly eliminates loose handles, ensures a full handle return after every flush, and is ADA compliant.

# One size fits all

The Universal Handle Kit is compatible with all right- or left-handed two-piece pressureassisted toilets with Flushmate 503, 503H (produced after February 29, 2008), or 504 Series systems.