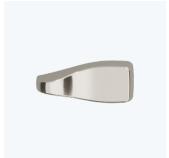

#### Flushmate AP300503-SN\*

Universal Handle Kit for 503 Series with Satin Nickel Finish Handle

#### Flushmate AP300503-PN\*

Universal Handle Kit for 503 Series with Polished Nickel Finish Handle