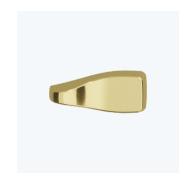

#### Flushmate AP300503-PB\*

Universal Handle Kit for 503 Series with Polished Brass Finish Handle