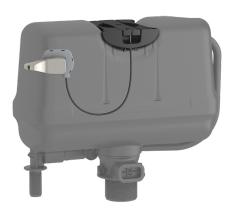

# **Universal Handle Kits**

Upgrade your OEM linkage with the new Flushmate Universal Handle Kit, which fits left and right-hand applications for the Flushmate 503, 503H & 504 Series Flushmate Systems.

# One size fits all

The Universal Handle Kit is compatible with all right- or left-handed two-piece pressureassisted toilets with Flushmate 503, 503H (produced after February 29, 2008), or 504 Series systems.

## **Quiet operation**

A sealed cable eliminates the binding of the rod for a smoother, quieter flush.